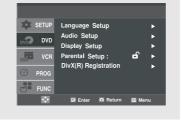

## TABLE OF CONTENTS

## **Table of Contents**

| Safety Instructions                                                                                                       | 2  |
|---------------------------------------------------------------------------------------------------------------------------|----|
| Important Safety Instructions                                                                                             | 2  |
| Precautions                                                                                                               | 3  |
| Before you start                                                                                                          | 5  |
| Accessories                                                                                                               |    |
| Install Batteries in the Remote Control                                                                                   | 5  |
| Chapter 1: Setup                                                                                                          |    |
| General Features                                                                                                          |    |
| Disc Type and Characteristics                                                                                             |    |
| Description                                                                                                               |    |
| Tour of the Remote Control                                                                                                | 12 |
| Chapter 2: Connections                                                                                                    |    |
| Before Connecting the DVD-VCR                                                                                             |    |
| Connecting a Set-top/Cable/Satellite Box to the DVD-VCR                                                                   |    |
| Connection to a TV                                                                                                        |    |
| Connecting to a TV with an HDMI Jack                                                                                      |    |
| Connecting to a TV (Progressive)                                                                                          |    |
| Connecting to a TV (Video)                                                                                                |    |
| Connecting to a TV (Video)                                                                                                |    |
| Connecting to an Audio System (2 Channel Amplifier, Analog)                                                               |    |
| Connecting to an Audio System (2 Gharmer Ampliner, Analog)  Connecting to an Audio System (Dolby digital, MPEG2 or DTS Ai |    |
| Connecting the Power Cord                                                                                                 |    |
| Chapter 3: Initial Setup                                                                                                  |    |
| Selecting a Menu Language                                                                                                 | 22 |
| Setting the Clock                                                                                                         |    |
| Setting the Clock Manually                                                                                                |    |
| Setting the Front Panel Display                                                                                           |    |
| Setting the Auto Power Off                                                                                                | 25 |
| Chapter 4: DVD Operations                                                                                                 |    |
| Playing a Disc                                                                                                            | 26 |
| Using the Search and Skip Functions                                                                                       |    |
| Using the Display Function                                                                                                |    |
| Using the Disc and Title Menu (DVD)                                                                                       |    |
| Using the Function Menu (DVD)                                                                                             |    |
| Repeat Play                                                                                                               |    |
| Slow Play                                                                                                                 |    |
| Adjusting the Aspect Ratio (EZ View)                                                                                      |    |
| Selecting the Audio Language                                                                                              | 37 |